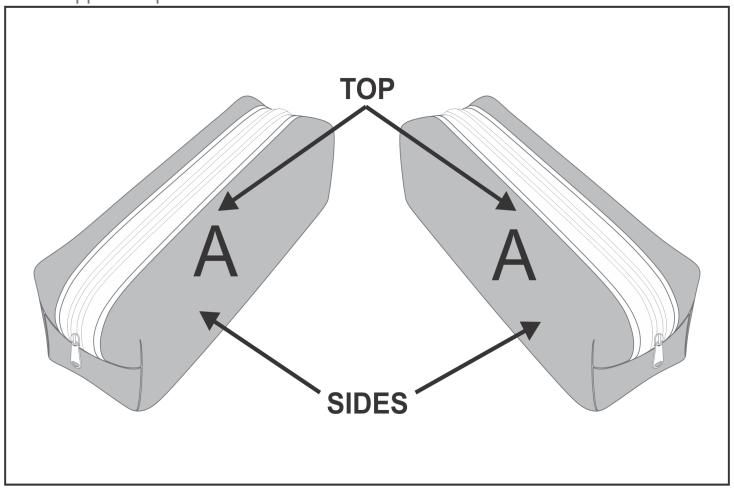

## **Branding Options:**

| Position | Branding Method (Branding Code) | No. of Colours | Dimension               |
|----------|---------------------------------|----------------|-------------------------|
| А        | Custom Sublimation A (CPSUB-A)  | Full Colour    | 289mm wide x 260mm high |